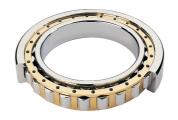

## NJ 2328 EMA C3-TIMKEN CYLINDRISK RULLELEJE ENRADET MED MESSINGHOLDER

High quality cylindrical roller bearing with machined brass cage from the leading manufacturer TIMKEN. Featuring the TIMKEN EMA design. A premium land-riding cage, unique internal geometries, enhanced surface finishes and a compact design. All this adds up to longer life, improved uptime and reduced maintenance costs.